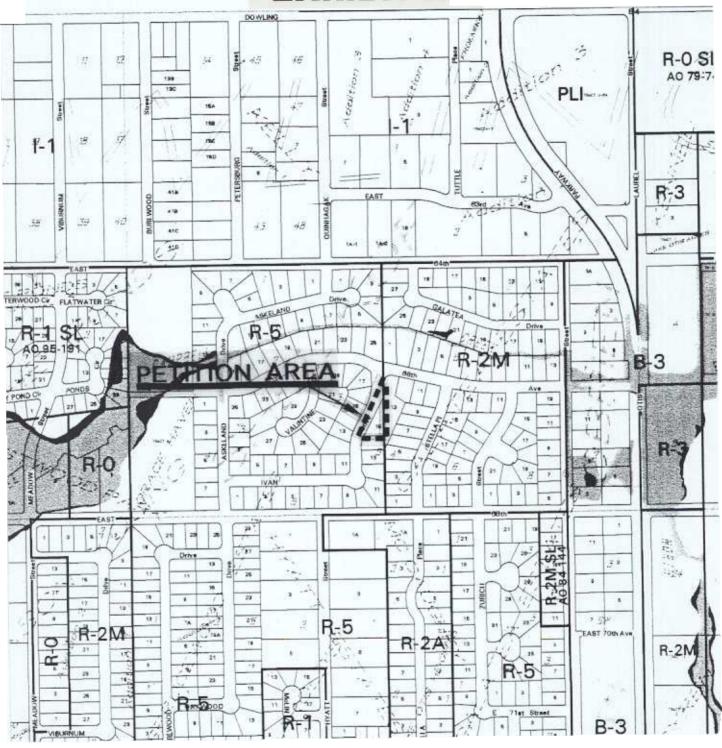

FAMILY RESIDENTIAL DISTRICT) WITH SPECIAL LIMITATIONS FOR SHELIKOF 5

SUBDIVISION, BLOCK 5, LOT 15; GENERALLY LOCATED ON THE EAST SIDE OF

IVAN DRIVE AND SOUTH OF EAST 66TH AVENUE.

(Abbott Loop Community Council; Case 2000-089)

Shelikof Subdivision, Block 5, Lot 15, consisting of approximately 0.25 acres as shown on Exhibit A (Planning and Zoning Commission Case 2000-089).

Section 2. The zoning map amendment described in Section 1 above shall be subject to the following special limitations:

### 00-089

## REZONING EXHIBIT A

100 Year Floodplain

500 Year Floodplain